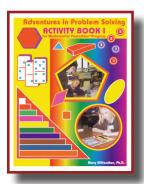

The Adventures in Problem Solving Book provides many introductory activities that develop prerequisite skills for being successful in playing the Mathematics Pentathlon Games and developing related problem-solving strategies. In addition, Adventures in Problem Solving connects the Games with the math curriculum providing numerous activities that deal with important math concepts and principles.

#### **ADVENTURES IN PROBLEM SOLVING**

These books provide prerequisite activities that build a foundation for successful game play. The activities connect the math concepts used in the games to National/State Standards and Classroom Curriculum.

| Description              | Item#  | Qty | Unit Price | Total |
|--------------------------|--------|-----|------------|-------|
| Adventures Book I (K-3)  | 5ADV12 |     | 50.00      |       |
| Adventures Book II (4-7) | 5ADV34 |     | 50.00      |       |